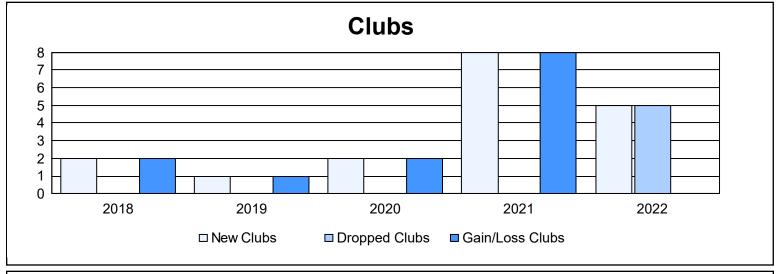

District 324 K

As of June 2022 Cumulative

| Year      | New<br>Clubs | Dropped<br>Clubs | Gain/<br>Loss<br>Clubs | New<br>Members | Charter<br>Members | Reinstate<br>Members | Transfer<br>Members | Total<br>Member<br>Added | Total<br>Members<br>Dropped | Gain/<br>Loss<br>Members |
|-----------|--------------|------------------|------------------------|----------------|--------------------|----------------------|---------------------|--------------------------|-----------------------------|--------------------------|
| 2017-2018 | 2            | 0                | 2                      | 261            | 27                 | 15                   | 3                   | 306                      | 412                         | -106                     |
| 2018-2019 | 1            | 0                | 1                      | 168            | 28                 | 27                   | 10                  | 233                      | 241                         | -8                       |
| 2019-2020 | 2            | 0                | 2                      | 127            | 50                 | 13                   | 6                   | 196                      | 301                         | -105                     |
| 2020-2021 | 8            | 0                | 8                      | 571            | 189                | 9                    | 13                  | 782                      | 294                         | 488                      |
| 2021-2022 | 5            | 5                | 0                      | 390            | 130                | 16                   | 5                   | 541                      | 604                         | -63                      |
| Average   | 4            | 1                | 3                      | 303            | 85                 | 16                   | 7                   | 412                      | 370                         | 41                       |